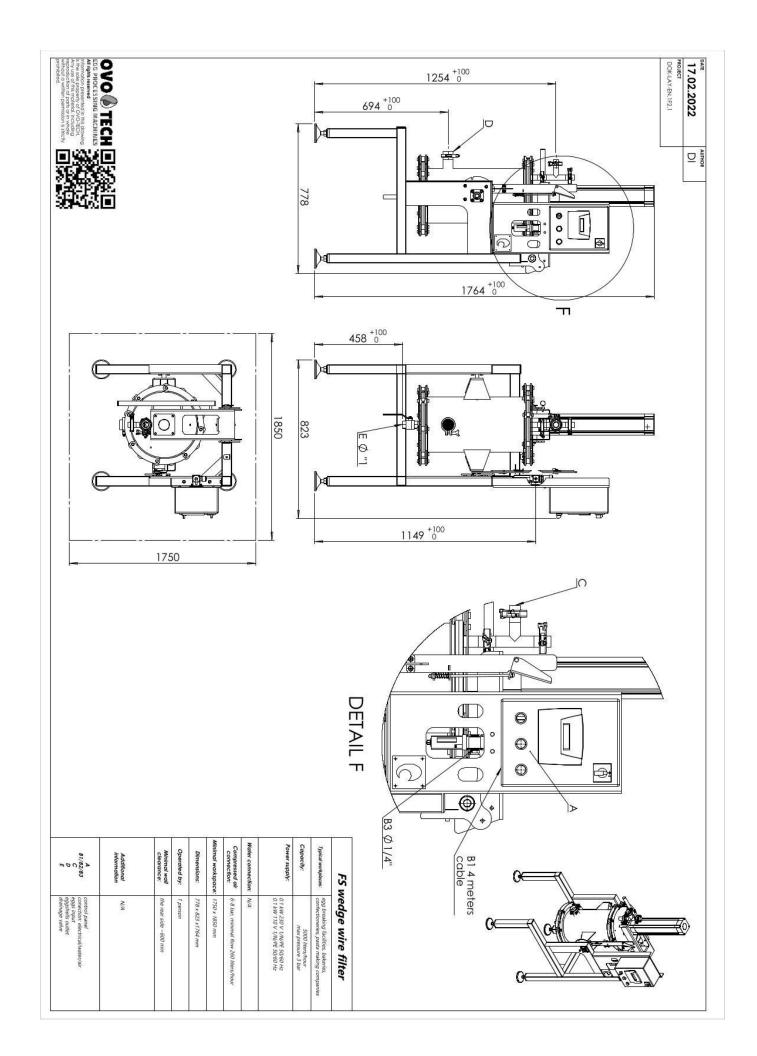

**Power supply:** 0.1 kW 230 V 1/N/PE 50/60 Hz

0.1 kW 110 V 1/N/PE 50/60 Hz

**%** Compressed air: 6-8 bar

**ó Water:** n/a

**Drain:** n/a

| Erreit | Dimensions:        | 778x823x1764 mm                                 |
|--------|--------------------|-------------------------------------------------|
| ple    | Minimal workspace: | 1750x1850 mm                                    |
| 0      | Weight:            | 120 kg                                          |
| ð      | Operated by:       | 1 person                                        |
| 8      | Compatibility:     | PM/PM BOX, PS-1<br>connect by 3m hose,<br>M-250 |