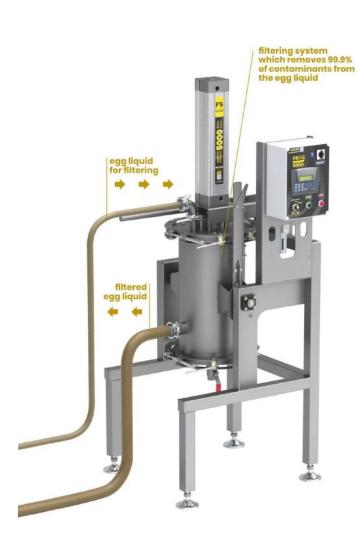

## **Description**

Thanks to the use of an innovative wedge wire filter, the FS filter allows for obtaining of a perfectly clean egg liquid. The egg liquid is first transported into the filter using a pump. Next, a piston squeezes the liquid egg through slots with a diameter of 0.2 mm. This process allows to remove 99.9% of all contaminants, which results in obtaining the highest possible level of filtration. The machine is made out of stainless steel EN 1.4301 (AISI 304).