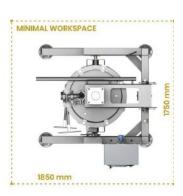

**Power supply:** 0.1 kW 230 V 1/N/PE 50/60 Hz

0.1 kW 110 V 1/N/PE 50/60 Hz

**%** Compressed air: 6-8 bar

**ó Water:** n/a

**Drain:** n/a

| Erreit | Dimensions:        | 778x823x1764 mm                                 |
|--------|--------------------|-------------------------------------------------|
| ple    | Minimal workspace: | 1750x1850 mm                                    |
| 0      | Weight:            | 120 kg                                          |
| ð      | Operated by:       | 1 person                                        |
| 8      | Compatibility:     | PM/PM BOX, PS-1<br>connect by 3m hose,<br>M-250 |