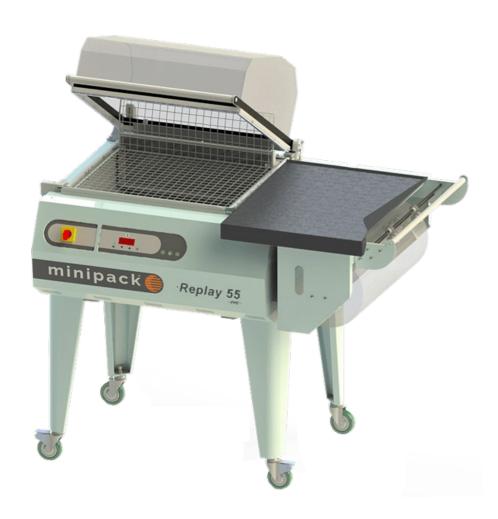

# **REPLAY 55 EVO**

#### **DESCRIPTION**

The **REPLAY evo** range offers more basic products, yet with the same high quality. Equipped with new cutting-edge and exclusive systems, it is the most competitive offer of the new **minipack®-torre** chamber machines.

REPLAY 55 evo combines significant technological content with a basic and compact shape in order

to aim at substance without losing sight of excellence, a characteristic common to all machines made by **minipack®-torre**.