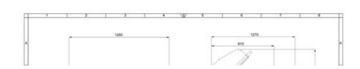

# **TECHNICAL DRAWING**

## **TECHNICAL FEATURES**

| Electrical power supply                  | 200V 1Ph<br>230v 1Ph             |
|------------------------------------------|----------------------------------|
| Maximum power installed                  | 3,35 kW (200V)<br>3,45 kW (230V) |
| Maximum current                          | 14.5 A (200V)<br>15 A (230V)     |
| Hourly output                            | 0-300                            |
| Available dimensions of the sealing bars | 540x390 mm                       |
| MAX product size                         | 500x380x200 mm                   |
| Maximum reel dimensions (Ø x length)     | Ø250x600 mm                      |
| Work Surface Height                      | 925 mm                           |
| Machine dimensions (open hood)           | 1260x810x1310 mm                 |
| Machine dimensions (closed hood)         | 1260x810x1165 mm                 |
| Weight (Net/Gross)                       | 105/126 kg                       |