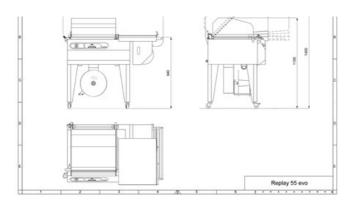

# **TECHNICAL DRAWING**

## **TECHNICAL FEATURES**

| Electrical power supply                  | 200V 1Ph<br>230v 1Ph             |
|------------------------------------------|----------------------------------|
| Maximum power installed                  | 3,35 kW (200V)<br>3,45 kW (230V) |
| Maximum current                          | 14.5 A (200V)<br>15 A (230V)     |
| Hourly output                            | 0-300                            |
| Available dimensions of the sealing bars | 540x390 mm                       |
| MAX product size                         | 500x380x200 mm                   |
| Maximum reel dimensions (Ø x length)     | Ø250x600 mm                      |
| Work Surface Height                      | 925 mm                           |
| Machine dimensions (open hood)           | 1260x810x1310 mm                 |
| Machine dimensions (closed hood)         | 1260x810x1165 mm                 |
| Weight (Net/Gross)                       | 105/126 kg                       |