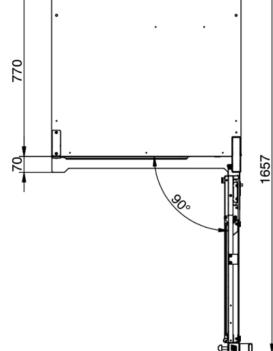

ide the **CE Certificate**  $Steam\ control\ in\ percentage\ Bake STEAM$ chamber Automatic control of the cooking level and load Multi-timer function for multiple and mixed cooking Storage, viewing\* and exportation of cooking data (haccp) Customized programs mode Manual mode Preset programs mode ETL/NSF certification **EAC** certification Automatic preheating Cooling program Delayed start programming Delayed cooking programming Pre-loaded and online cookbook Automatic detection and errors report Overlap option Openable inner glass for easy cleaning Fan inversion, speed control and motor brake

#### **Options**

 Heart probe MultiBakePOINT
 BakeCLEAN automatic washing system
 Safety rinse

 Left door opening
 Data logger for USB connection





# Bistrot 10T Classic Electrical Supply







### Legend

- A Drain liquid Ø 30mm
- B Equipotential terminal comb
- C Electric supply
- D Water inlet 3/4"
- E Extracting hood supply
- F Steam exhaust Ø 50mm

G - Inlet for washing kit Ø 8mm





# Bistrot 10T Classic Electrical Supply

## **Supply and Connections**



## **Packaging**



Packing size: 920 L x 1000 P x 1300 H mm

Net weight: 112 Kg

Gross weight: 132 Kg