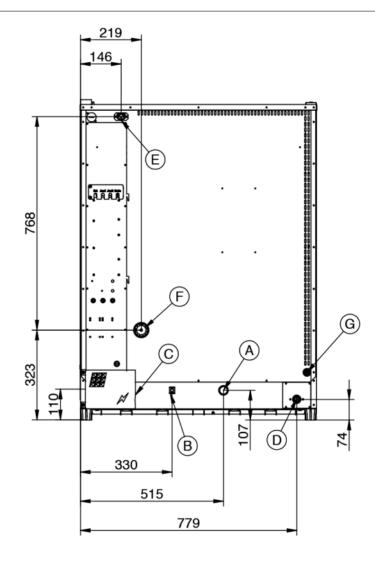

### Legend

- A Drain liquid Ø 30mm
- B Equipotential terminal comb
- C Electric supply
- D Water inlet 3/4"
- E Extracting hood supply
- F Steam exhaust Ø 50mm

G - Inlet for washing kit Ø 8mm