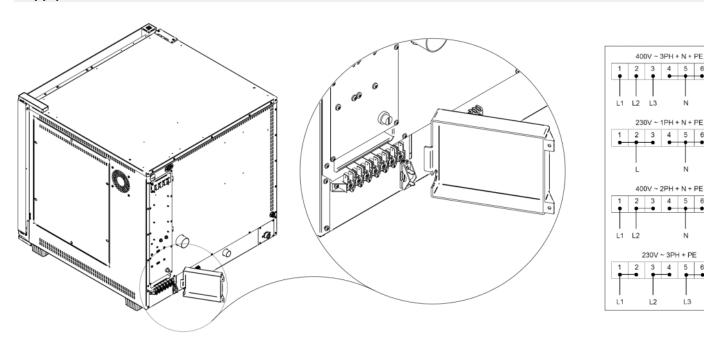

### Legend

- A Drain liquid Ø 30mm
- B Equipotential terminal comb
- C Electric supply
- D Water inlet 3/4"
- E Extracting hood supply
- F Steam exhaust Ø 50mm

G - Inlet for washing kit Ø 8mm

## **Supply and Connections**

#### CODE: 925913120

| Trays             | 10T 40x60 46x66 cm                                                                       |
|-------------------|------------------------------------------------------------------------------------------|
| Outside dimension | 850 L x 930 P x 1150 H mm                                                                |
| Tray distance     | 81 mm                                                                                    |
| Power             | 15 kW                                                                                    |
| Weight            | 112 Kg                                                                                   |
| Max temperature   | 270° C                                                                                   |
|                   |                                                                                          |
| Power supply      | 400 V ~ 3PH + N + PE 400 V ~ 2PH + N + PE 230 V ~ 3PH + PE 230 V ~ 1PH + N + PE 50-60 Hz |