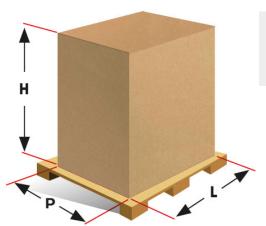

## **Packaging**

Packing size: 920 L x 1000 P x 1300 H mm

Net weight: 112 Kg

Gross weight: 132 Kg