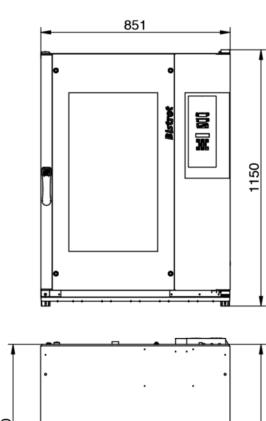

#### CODE: 925913120

| Trays             | 10T 40x60 46x66 cm                                                                       |
|-------------------|------------------------------------------------------------------------------------------|
| Outside dimension | 850 L x 930 P x 1150 H mm                                                                |
| Tray distance     | 81 mm                                                                                    |
| Power             | 15 kW                                                                                    |
| Weight            | 112 Kg                                                                                   |
| Max temperature   | 270° C                                                                                   |
|                   |                                                                                          |
| Power supply      | 400 V ~ 3PH + N + PE 400 V ~ 2PH + N + PE 230 V ~ 3PH + PE 230 V ~ 1PH + N + PE 50-60 Hz |