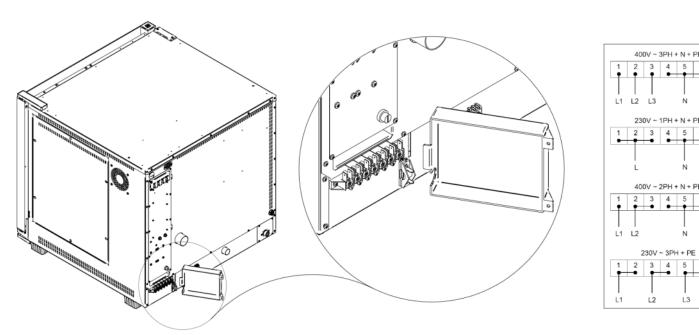

### Legend

- A Drain liquid Ø 30mm
- B Equipotential terminal comb
- C Electric supply
- D Water inlet 3/4"
- E Extracting hood supply
- F Steam exhaust Ø 50mm

G - Inlet for washing kit Ø 8mm

Bistrot 6T Vision Electrical Supply