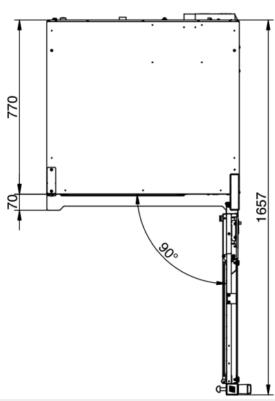

Automatic detection and errors report

Blue LED for chamber cleaning check

Overlap option Heart probe MultiBakePOINT Left door opening

Cooling program

Modularity

BakePOINT Multipoint core probe

High-performance thermal insulation