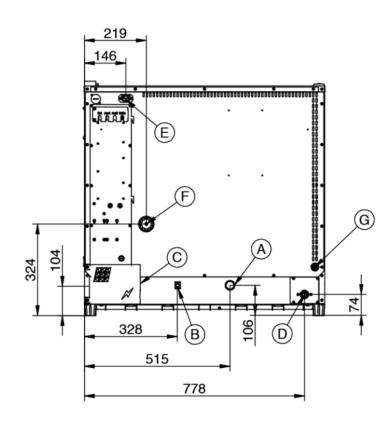

### Legend

- A Drain liquid Ø 30mm
- B Equipotential terminal comb
- C Electric supply
- D Water inlet 3/4"
- E Extracting hood supply
- F Steam exhaust Ø 50mm

G - Inlet for washing kit Ø 8mm

Bistrot 6T Vision Electrical Supply