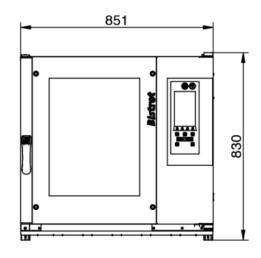

#### **Electrical Supply**

CODE: 925907130

| Trays             | 6T 40x60 46x66 cm                                                                        |
|-------------------|------------------------------------------------------------------------------------------|
| Outside dimension | 850 L x 930 P x 830 H mm                                                                 |
| Tray distance     | 81 mm                                                                                    |
| Power             | 10 kW                                                                                    |
| Weight            | 83 Kg                                                                                    |
| Max temperature   | 270° C                                                                                   |
|                   | 400 4 00 4 14 05 400 4 00 4 15 000 4 00 4                                                |
| Power supply      | 400 V ~ 3PH + N + PE 400 V ~ 2PH + N + PE 230 V ~ 3PH + PE 230 V ~ 1PH + N + PE 50-60 Hz |