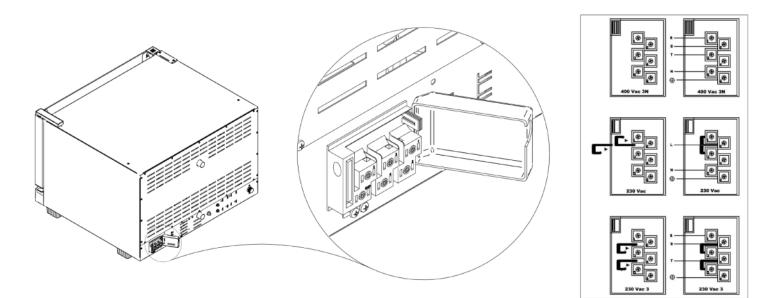

|                                                                                                        |  |
| BakeAIR multi-fan system<br>Two fan speeds<br>Modularity | Double low emissive glass<br>Three cooking modes<br>CE Certificate  | High-performance thermal insulation<br>Rounded baking chamber<br>Steam control in percentage BakeSTEAM |  |

Overlap option

EAC certification

Modularity Manual mode Openable inner glass for easy cleaning **Options** 

Left door opening





### PROFESSIONAL OVENS - EASY CONVECTION OVENS

# Easy 4T Manual

**Electrical Supply** 



#### Legend

- 1 Steam exhaust Ø 30mm
- 2 Water inlet 3/4"
- 3 Terminal box supply
- 4 Safety thermostat
- 5 Water exhaust Ø 30mm



# Easy 4T Manual

# **Electrical Supply**

# **Supply and Connections**



### Packaging



| Packing size: | 900 L x 900 P x 720 H mm |
|---------------|--------------------------|
| Net weight:   | 56 Kg                    |
| Gross weight: | 66 Kg                    |