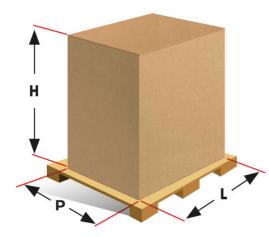

### Packaging

| Packing size: | 900 L x 900 P x 720 H mm |
|---------------|--------------------------|
| Net weight:   | 56 Kg                    |
| Gross weight: | 66 Kg                    |