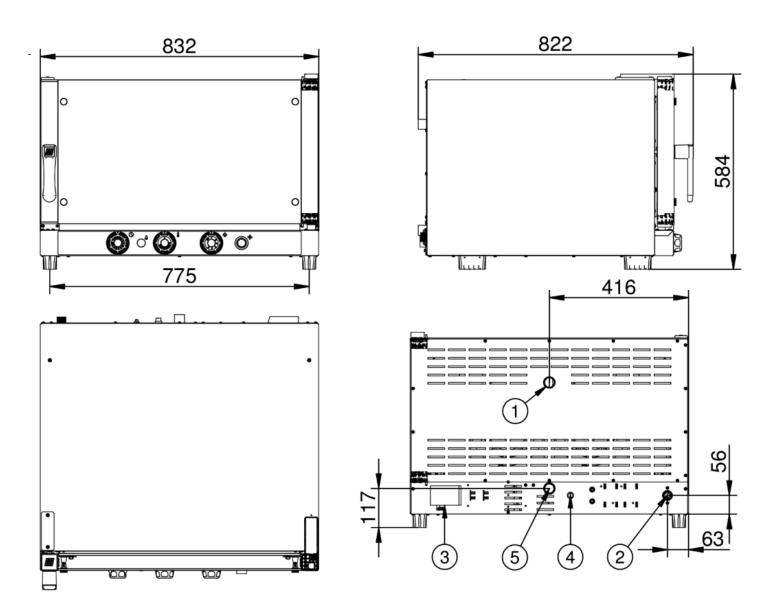

#### Legend

- 1 Steam exhaust Ø 30mm
- 2 Water inlet 3/4"
- 3 Terminal box supply
- 4 Safety thermostat
- 5 Water exhaust Ø 30mm