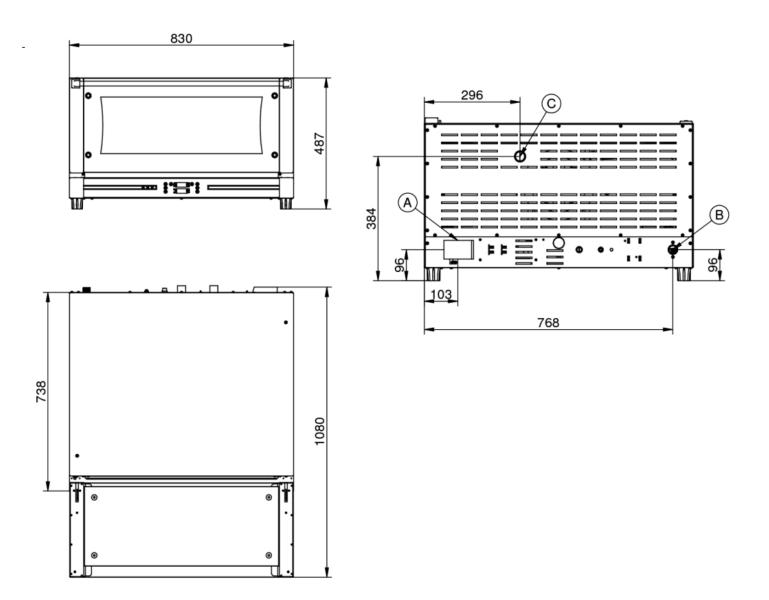

#### CODE: 925903140

| Trays             | 3T 60x40 cm                                                         |
|-------------------|---------------------------------------------------------------------|
| Outside dimension | 830 L x 830 P x 487 H mm                                            |
| Tray distance     | 75 mm                                                               |
| Power             | 3,6 kW                                                              |
| Weight            | 45 Kg                                                               |
| Max temperature   | 270° C                                                              |
|                   |                                                                     |
| Power supply      | 400 V ~ 3PH + N + PE 230 V ~ 3PH + PE 230 V ~ 1PH + N + PE 50-60 Hz |
|                   |                                                                     |

#### Legend

- A Electric supply
- B Water inlet 3/4"
- C Steam exhaust Ø 30mm