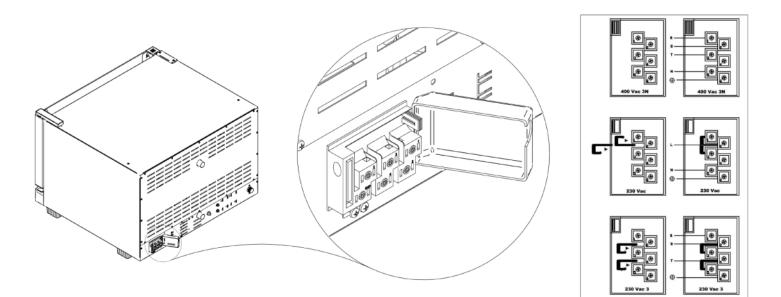

AIR multi-fan system Three cooking modes Supply cable 1,5 mt / ø 3x1,5 mm lenght

Steam control in percentage BakeSTEAM Manual mode Automatic preheating Double low emissive glass Rounded baking chamber CE Certificate

Automatic control of the cooking level and load ETL / NSF certification Automatic detection and errors report High-performance thermal insulation Modularity Automatic control of dry/steam balance inside the chamber Manual steam injection EAC certification Overlap option





# PROFESSIONAL OVENS - SNACK CONVECTION OVENS

# Snack 3T Digital

**Electrical Supply** 



#### Legend

- A Electric supply
- B Water inlet 3/4"
- C Steam exhaust Ø 30mm





### PROFESSIONAL OVENS - SNACK CONVECTION OVENS

# **Snack 3T Digital**

# **Electrical Supply**

## **Supply and Connections**



### Packaging



| Packing size: | 900 L x 900 P x 640 H mm |
|---------------|--------------------------|
| Net weight:   | 45 Kg                    |
| Gross weight: | 55 Kg                    |