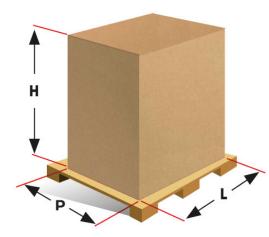

### Packaging

| Packing size: | 900 L x 900 P x 640 H mm |
|---------------|--------------------------|
| Net weight:   | 45 Kg                    |
| Gross weight: | 55 Kg                    |